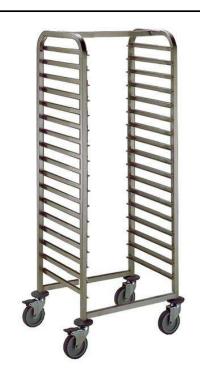

# Service Trolleys 17 container trolley 530x400mm

| ITEM #  |  |
|---------|--|
| MODEL # |  |
| NAME #  |  |
| SIS #   |  |
| ΔIΔ #   |  |

361263 (MDNT17DK)

17 Container Trolley 530x400mm

#### Item No.

Constructed in 304 AISI stainless steel. Framework in square 25x25mm tubing, completely welded. The C-shaped "non-tip" runners, with upturn at each end, can accommodate containers 530x400mm. N. 4 zinc plated swivelling castors, two with brakes, mm125 in diameter, fitted with plastic bumpers.

#### **Main Features**

- Framework in square 25x25 mm tubing, completely welded.
- Delivered already assembled.
- Designed for the transportation of containers, measuring 530x400 mm.
- Equipped with C-shaped "non-tip" runners, which allow to pull out the containers 2/3 without falling.
- Runners have an upturn at each end to hold the containers in place.

#### Construction

- Developed and produced in ISO 9001 and ISO 14001 certified factory.
- Grey plastic bumpers on all wheels.
- 4 pivoting Ø 125 mm wheels, of which 2 with brakes.
- Durable no-mark tread on the wheels.
- Constructed entirely in AISI 304 Stainless Steel with Scotch Brite finish.