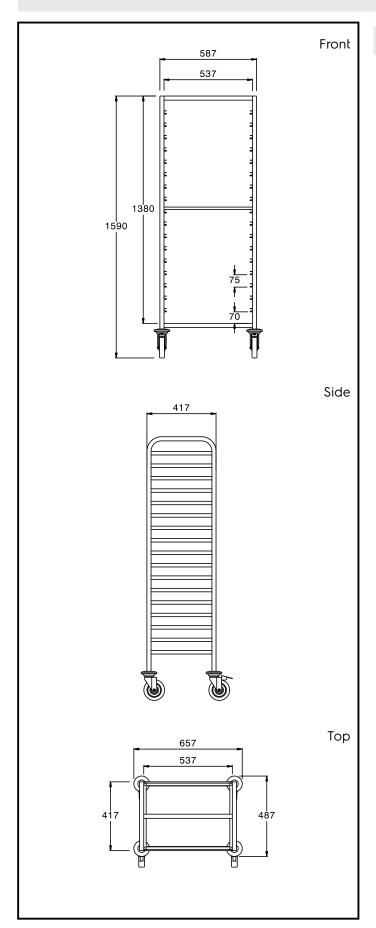

## **Key Information:**

External dimensions, Width:

361263 (MDNT17DK) 657 mm

External dimensions, Depth: 487 mm

External dimensions, Height: 1590 mm

Wheel material: Zinc plated

Wheel diameter: Ø 125

Net weight: 21 kg